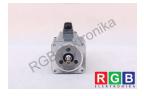

## Repair HA43NC-S MITSUBISHI ELECTRIC

We will repair every MITSUBISHI ELECTRIC device. If you cannot find the device that interests you, please contact us. We collect the devices **free of charge** via a courier or in person, thanks to which we are able to carry out the repair within several hours. We will diagnose your equipment **for free**, and if you do not decide on our service, you will not incur any costs. We offer **24 months warranty** for all completed repairs. We are available 24/7, also at weekends and on holidays. **Call us 24/7:** +48 71 750 09 77 and receive immediate help.

## SPECIFICATIONS

| MANUFACTURER | MITSUBISHI ELECTRIC           |
|--------------|-------------------------------|
| MODEL        | HA43NC-S                      |
| CATEGORY     | AC and DC motors              |
| DIMENSIONS   | 12.0 cm x 12.0 cm x 27.0 cm   |
| WEIGHT       | 8.0 kg                        |
| OTHER NAMES  | HA43NCS   HA43NC S   HA43NC-S |
|              |                               |